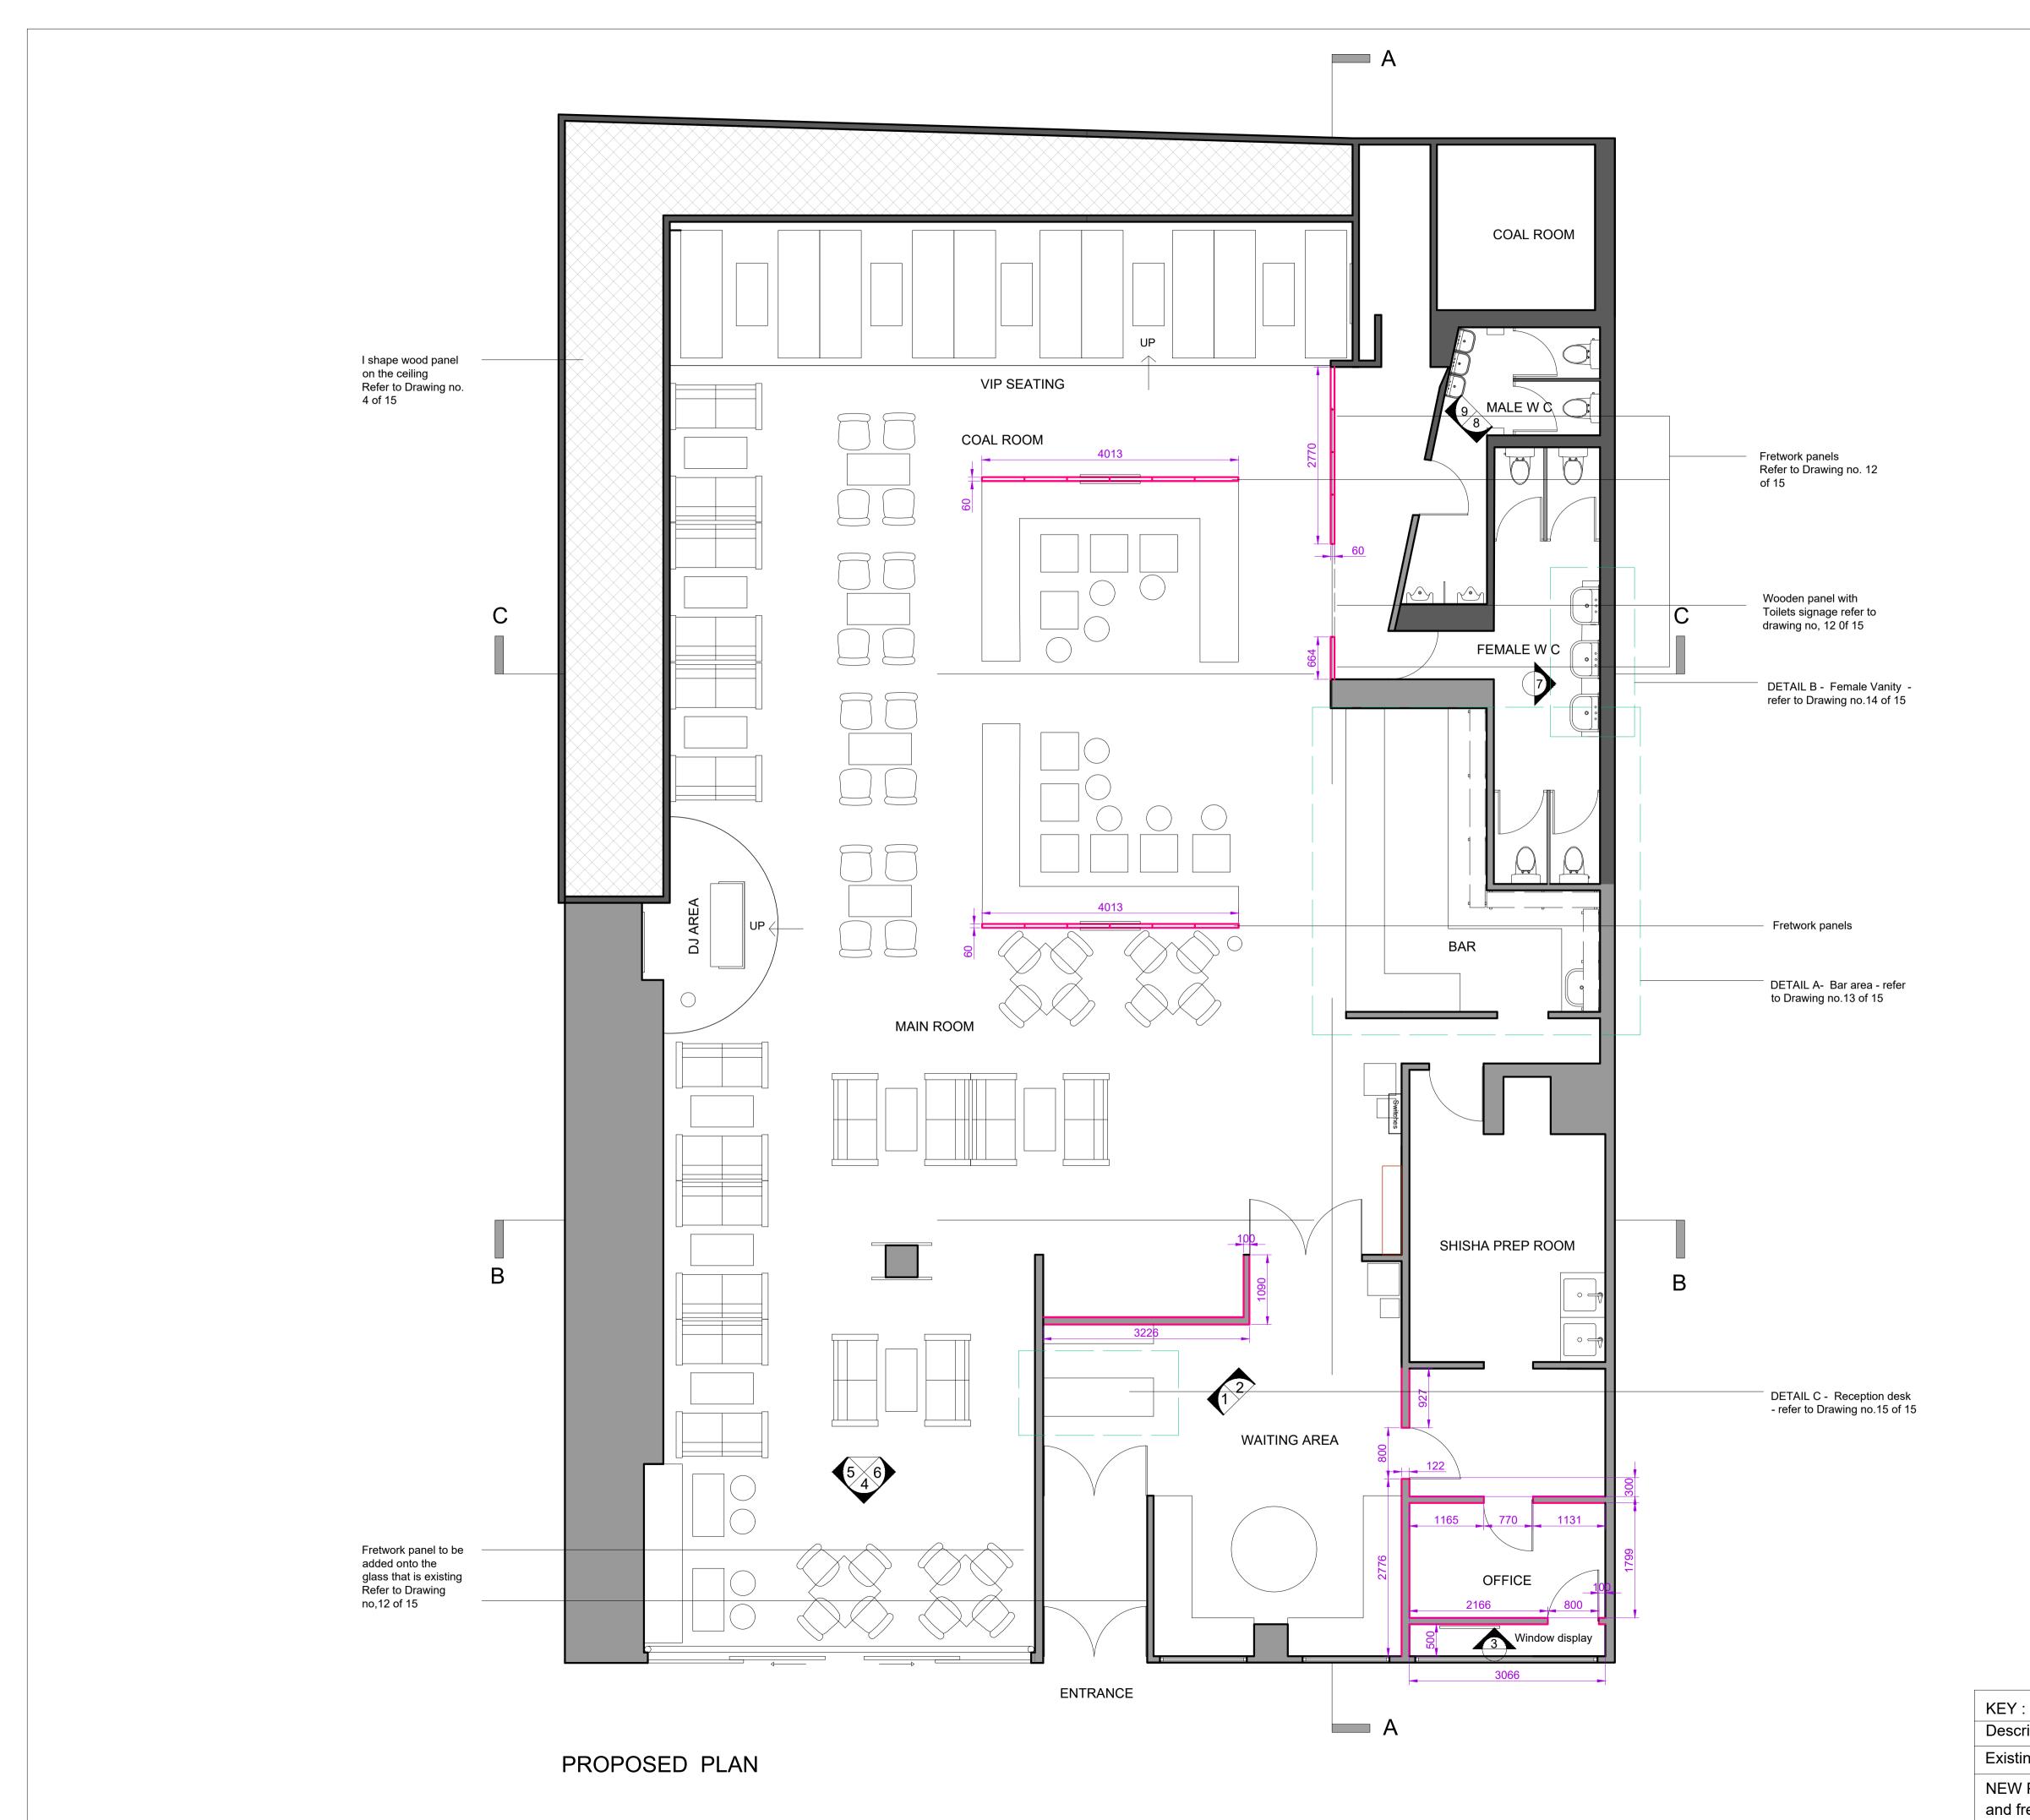

Monday to Sunday: 12:00 to 02:00

- (4) To provide licensable activities during the following hours:
  - (i) The provision of regulated entertainment in the form of recorded music (indoors): Monday to Sunday: 12:00 to 00:00
  - (ii) The provision of late night refreshment (indoors): Monday to Sunday: 23:00 to 02:00
- 1.3 A site map showing the premises and a plan of that premises can be found in *Appendix A*.

#### 2. <u>Promotion of Licensing Objectives</u>

2.1 The additional conditions proposed by the applicant to meet the licensing objectives are attached to the report and can be found in *Appendix B*.

| KEY : WALLS                               |        |
|-------------------------------------------|--------|
| Description                               | Colour |
| Existing walls                            |        |
| NEW Proposed walls<br>and fretwork panels |        |